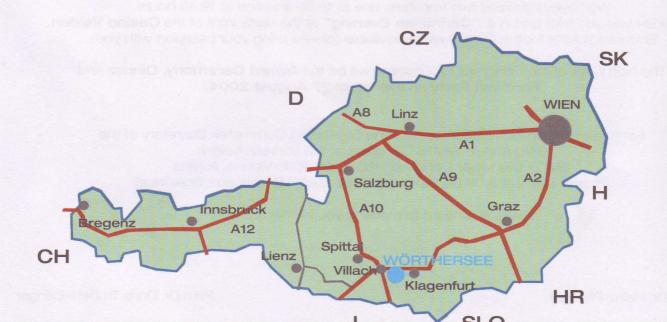

#### How to reach Poertschach:

#### Car:

Motorway: from Munich, via the Tauern motorway and from Vienna, via the southbound A2.

#### Train:

There are trains from all major cities in Europe to Poertschach, which is on the main Klagenfurt-Villach line. The station is centrally located. www.oebb.at

Connections - Query Page

#### Aeroplane:

Nearest airport: Klagenfurt. From the airport, take the A2 motorway to Poertschach (approx. 15 km).

#### HOW TO REACH POERTSCHACH

Car: From Munich to Poertschach by car, on the magnificent Tauern motorway (toll road), takes approximately 3-4 hours, and from Vienna, on the southbound motorway, approximately 3 hours. There are also motorways from Udine and from Laibach.

**Train:**There are trains from all major cities of Europe to Poertschach, which lies on the main Klagenfurt - Villach line. The station is situated in the centre of the town.

Airplane: There are daily flights from Frankfurt, Zurich, Munich and Vienna to Klagenfurt. From the airport, take the A2 motorway to Poertschach (approx. 15 km). Austrian Airlines is the official carrier of the 34th Congress of the WMTS. Please visit the site http://www.telemedizin.at/wmts2004/pictures/download/official\_carrier.pdf

#### THE CONGRESS HOTELS IN POERTSCHACH

Werzer's Hotel Resort, which is the official tournament hotel, is situated in the heart of Poertschach.

The other hotels are only a fifteen-minute walk, at the most, from the Tournament Hotel.