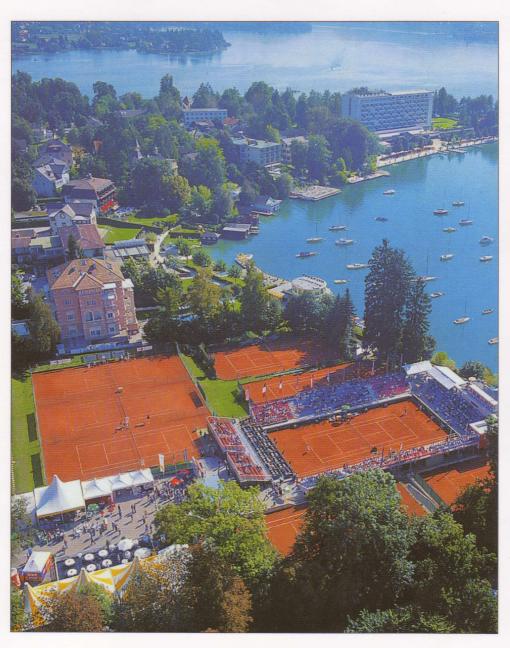

The tennis competitions will take place on the courts of "Werzer's Hotel Resort" and other nearby courts, all of which are in Poertschach.

You will find the registration desk in front of the Centre Court of "Werzer's Hotel Resort".

This year the Austrian Medical Tennis Association is organising the 34th Championship of the World Medical Tennis Society from 21st to 27th of August in Poertschach am Woerthersee.

Poertschach am Woerthersee is one of the most scenic places in Austria and an ideal venue for sporting events, congresses and leisure activities. For many years sporting events, including tennis championships, have been held in Poertschach. Among these events are the European Veterans Championships (55+) and the ITF Category I Veterans Tournament as well as international team events for women (Fed-Cup) and men (Davis Cup). Last year the Austrian Davis Cup Team achieved a 3/2 victory over Belgium, which brought Austria to the Davis Cup World Group, where the best sixteen countries compete.

#### **POERTSCHACH**

Poertschach is situated on a small peninsula jutting out into the beautiful Woerthersee, one of Austria's largest lakes. It has been a popular resort since the middle of the nineteenth century when the wealthy citizens of the Habsburg Monarchy began to build their beautiful villas and summer houses there in order to escape the bustle of the cities. Gustav Mahler and Johannes Brahms are known to have appreciated it's peaceful atmosphere and, inspired by the beauty of the lake, composed several of their works there. Nowadays the town also offers sports and other leisure facilities making it an ideal holiday resort.